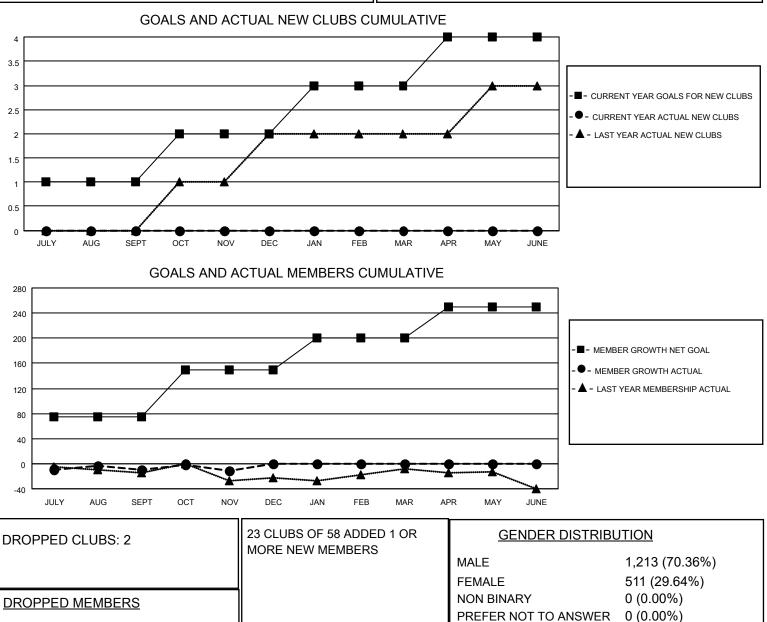

| Clubs                 |               |           |               | Members               |                          |                         |                                                    |
|-----------------------|---------------|-----------|---------------|-----------------------|--------------------------|-------------------------|----------------------------------------------------|
| RESULTS FOR 2021-2022 |               |           |               | RESULTS FOR 2021-2022 |                          |                         |                                                    |
| QUARTER               | NEW CLUB GOAL | NEW CLUBS | DROPPED CLUBS | QUARTER               | EMBER GROWTH NET<br>GOAL | MEMBER GROWTH<br>ACTUAL | DROPPED<br>MEMBERS ACTUAL<br>(including transfers) |
| JULY/AUG/SEPT         | 1             | 0         | 2             | JULY/AUG/SEPT         | 75                       | 29                      | 37                                                 |
| OCT/NOV/DEC           | 1             | 0         | 0             | OCT/NOV/DEC           | 75                       | 36                      | 35                                                 |
| JAN/FEB/MAR           | 1             | 0         | 0             | JAN/FEB/MAR           | 50                       | 0                       | 0                                                  |
| APR/MAY/JUNE          | 1             | 0         | 0             | APR/MAY/JUNE          | 50                       | 0                       | 0                                                  |